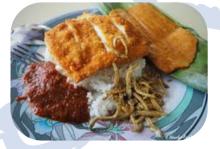

#### **WESTERN SET**

MASHED POTATOES BREADED FISH WITH LEMON CREAM SAUCE SALAD WITH YOGURT DRESSING