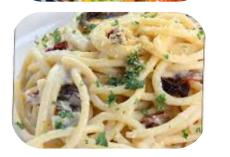

### PASTA,

**WESTERN SET** 

CHICKEN CARBONARA SAUTEED BROCOLLI AND BELL PEPPERS