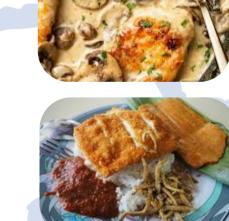

### **WESTERN SET**

**AGLIO OLIO** CHICKEN BREAST WITH MUSHROOM GRAVY, STEAMED PUMPKIN WITH BROCCOLI

NASI LEMAK PANDAN BREADED FISH WITH SAMBAL **CUCUMBER & CARROT SALAD** 