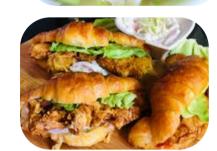

# **CROISSANT SANDWICH**

Salad -Tomato - Slice Cheese - Mayo -Chiken Slice- Mustard - Ketchup -Onion Slice