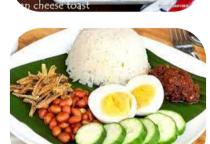

# **ASIAN SET**

NASI LEMAK PANDAN BREADED FISH WITH SAMBAL **CUCUMBER & CARROT SALAD** 