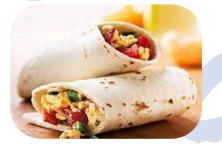

#### SANDWICH

TORTILLA , SLICE CHEESE, HAM, SALAD

|      |      | WHE   | soy  | SHELFISH |
|------|------|-------|------|----------|
| FISH | MUST | ARD I | uscs | NUTS     |

#### SANDWICH

SANDWICH BREAD , SLICE CHEESE, HAM, SALAD

#### SANDWICH

TORTILLA , SLICE CHEESE, HAM, SALAD

|      | EAT SOY | SHELFISH |
|------|---------|----------|
| FISH |         | S NUTS   |

| MILK            | EGGS WH | IEAT SOY | SHELFISH |
|-----------------|---------|----------|----------|
| $\mathbf{\cap}$ |         |          |          |
|                 |         |          |          |
| FISH            | MUSTARD | MOLLUSC  | S NUTS   |
|                 | m       |          |          |