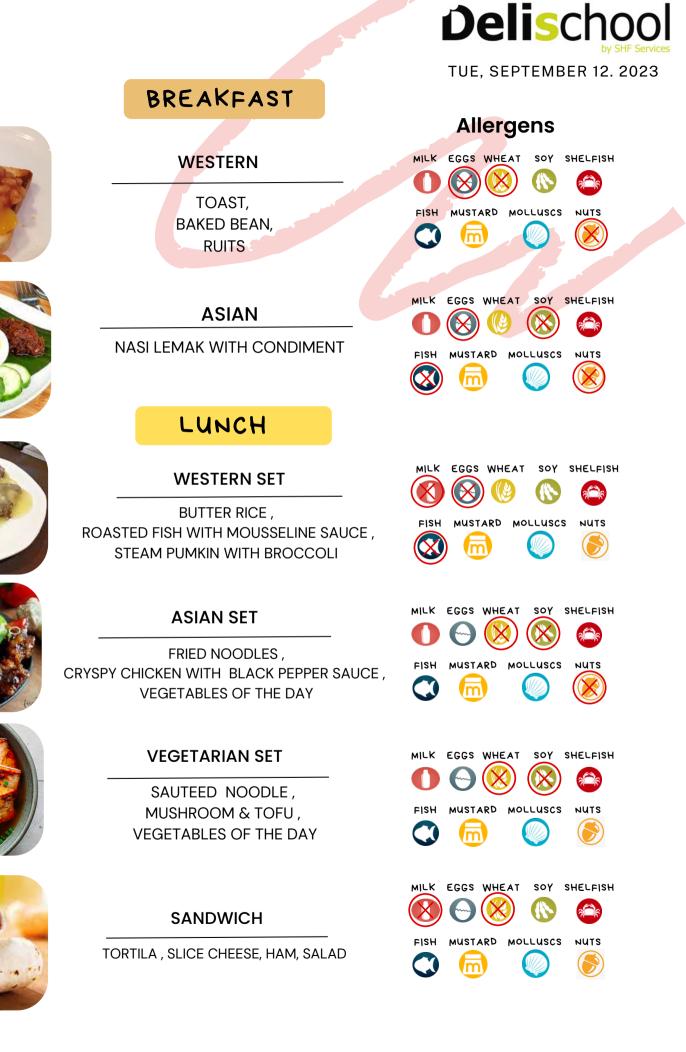

#### WESTERN

FRIED MACARONI SCRAMBLED EGGS

#### ASIAN

PRATA, CURRY POTATOES, FRUITS

# LUNCH

#### WESTERN SET

MASHED POTATOES, BARBECUED FISH, ROASTED MIXED VEGETABLES

#### **ASIAN SET**

BUTTER RICE , HAINANESE CHICKEN, MIXED SALAD

#### **VEGETARIAN SET**

MASH POTATOES , PAN SEARED VEGETARIAN FISH, MIXED SALAD

#### SANDWICH

TORTILLA , SLICE CHEESE, HAM, SALAD

|      |      | WHE   | soy  | SHELFISH |
|------|------|-------|------|----------|
| FISH | MUST | ARD I | uscs | NUTS     |